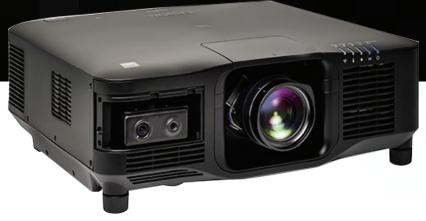

YOUR INTERACTIVE PARTNER

LASER VIDEO PROJECTOR

PRO 3LCD laser video projector from 20,000 lumens, technology **4K** Enhancement and HDR

**High brightness** 

with native WUXGA 1920 x 1200 resolution,

16:10 ratio for textures

and professional images

of extraordinary quality

Focus and zoom motorized, flexible use of optics