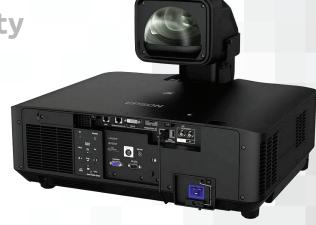

## **Ultralight** and compact

versatile configuration and customizable, for large auditoriums, conference rooms, concerts and live events.