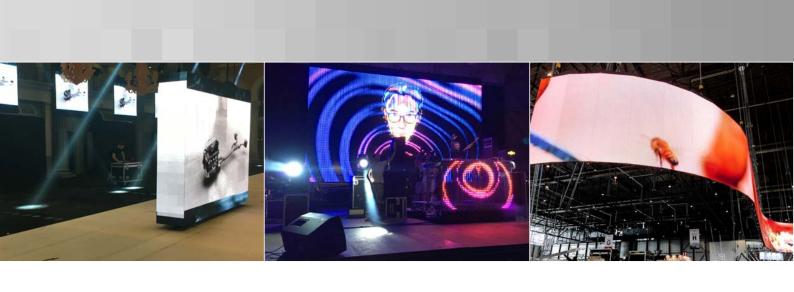

### Cutting-edge technologies to be successful.

As part of the **LED wall rental** service, Pixel offers 4k LED **monitors** from 15 "to 95", transparent LCDs, interactive video projections, **videowall monitors** with ultra-thin frames, interactive monitors with touch technology and **Totem Touch**, VR devices, augmented reality, **IN/OUTDOOR LED screens**, **Transparent LED walls**, LED wall handling equipment, lighting technology and sound engineering.

#### • LED wall Rental and Installation.

We usually test the latest technologies and, thanks to strong research and development, we provide the most innovative and efficient equipment. Thanks to a solid partnership with the major high-tech manufacturers, we can offer our customers cutting-edge devices for projections, displays, LEDs, Touch Monitors, and much more.