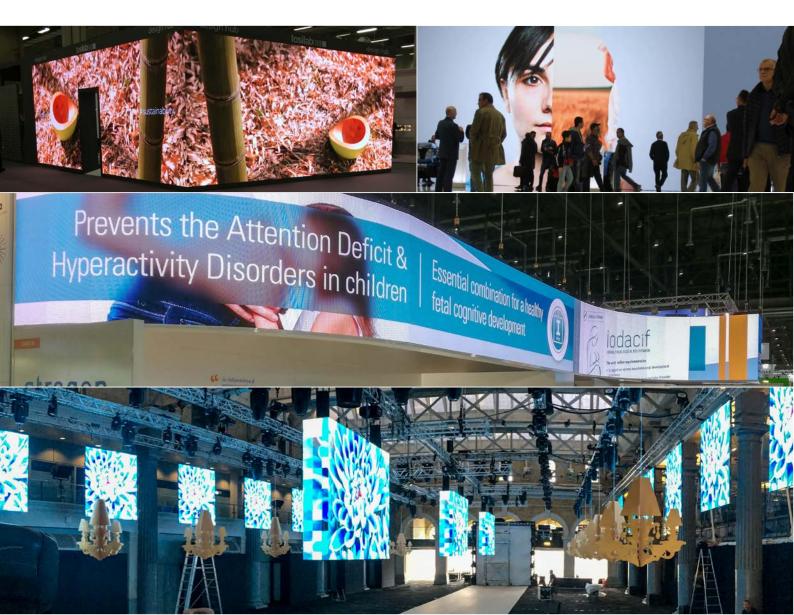

### Cutting-edge technologies to be successful.

As part of the **LED wall rental** service, Pixel offers 4k LED **monitors** from 15 "to 95", transparent LCDs, interactive video projections, **videowall monitors** with ultra-thin frames, interactive monitors with touch technology and **Totem Touch**, VR devices, augmented reality, **IN/OUTDOOR LED screens**, **Transparent LED walls**, LED wall handling equipment, lighting technology and sound engineering.

#### • LED wall Rental and Installation.

We usually test the latest technologies and, thanks to strong research and development, we provide the most innovative and efficient equipment. Thanks to a solid partnership with the major high-tech manufacturers, we can offer our customers cutting-edge devices for projections, displays, LEDs, Touch Monitors, and much more.