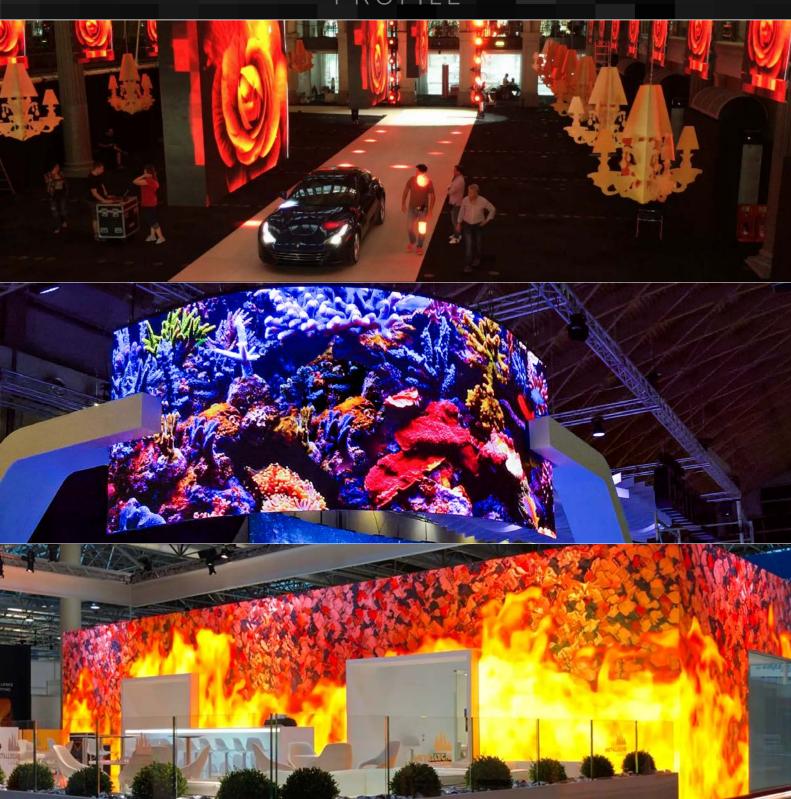

### Cutting-edge technologies to be successful.

As part of the **LED wall rental** service, Pixel offers 4k LED **monitors** from 15 "to 95", transparent LCDs, interactive video projections, **videowall monitors** with ultra-thin frames, interactive monitors with touch technology and **Totem Touch**, VR devices, augmented reality, **IN/OUTDOOR LED screens**, **Transparent LED walls**, LED wall handling equipment, lighting technology and sound engineering.

## What we do and our achievements

Here below some of the companies in our portfolio:

**NOVAMOBILI** 